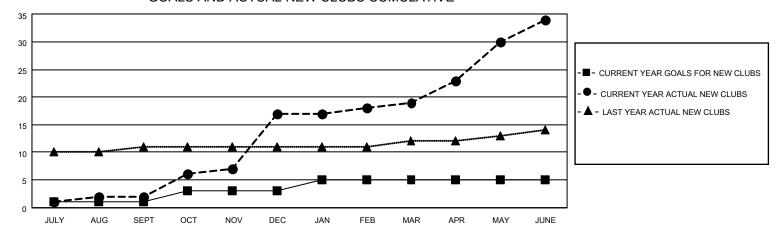

## GOALS AND ACTUAL NEW CLUBS CUMULATIVE

## MONTHLY MEMBERSHIP PROGRESS REPORT

LOCATION INDIA District 317 C Results as of: 6/30/2021

| Clubs         |               |             |               | Members               |                        |                         |                                                    |  |
|---------------|---------------|-------------|---------------|-----------------------|------------------------|-------------------------|----------------------------------------------------|--|
|               | RESULTS FOR   | R 2020-2021 |               | RESULTS FOR 2020-2021 |                        |                         |                                                    |  |
| QUARTER       | NEW CLUB GOAL | NEW CLUBS   | DROPPED CLUBS | QUARTER MEME          | BER GROWTH NET<br>GOAL | MEMBER GROWTH<br>ACTUAL | DROPPED<br>MEMBERS ACTUAL<br>(including transfers) |  |
| JULY/AUG/SEPT | 1             | 2           | 0             | JULY/AUG/SEPT         | 15                     | 177                     | 49                                                 |  |
| OCT/NOV/DEC   | 2             | 15          | 0             | OCT/NOV/DEC           | 5                      | 585                     | 130                                                |  |
| JAN/FEB/MAR   | 2             | 2           | 1             | JAN/FEB/MAR           | 45                     | 50                      | 29                                                 |  |
| APR/MAY/JUNE  | 0             | 15          | 0             | APR/MAY/JUNE          | 20                     | 423                     | 223                                                |  |