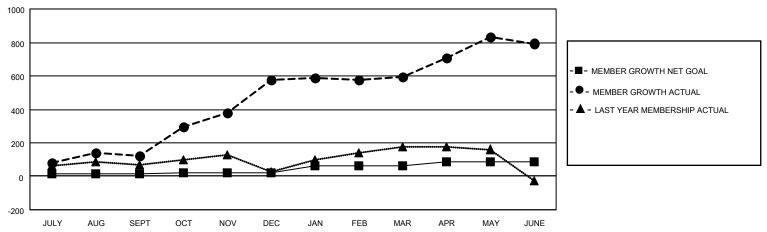

## GOALS AND ACTUAL MEMBERS CUMULATIVE

| DROPPED CLUBS: 1 |     | 108 CLUBS OF 130 ADDED 1 OR MORE NEW MEMBERS | GENDER DISTRIBUTION             |                |       |
|------------------|-----|----------------------------------------------|---------------------------------|----------------|-------|
|                  |     | NEW MEMBER (0                                | MALE                            | 2,670 (77.37%) |       |
|                  |     |                                              | FEMALE                          | 781 (22.63%)   |       |
| DROPPED MEMBERS  |     |                                              |                                 | , ,            |       |
| DECEASED         | 28  | CLICK HERE FOR CUMULATIVE                    | TOTAL FAMILY UNIT MEMBERS       |                | 1,446 |
| CLUB CANCELLED   | 15  | MEMBERSHIP DATA                              |                                 |                | 000   |
| OTHER            | 388 |                                              | FAMILY MEMBERS PAYING HALF DUES |                | 808   |
| TOTAL            | 431 |                                              | 1000                            |                |       |

## MONTHLY MEMBERSHIP PROGRESS REPORT

LOCATION INDIA District 317 C Results as of: 6/30/2021

| Clubs         |               |             |               | Members               |                        |                         |                                                    |  |
|---------------|---------------|-------------|---------------|-----------------------|------------------------|-------------------------|----------------------------------------------------|--|
|               | RESULTS FOR   | R 2020-2021 |               | RESULTS FOR 2020-2021 |                        |                         |                                                    |  |
| QUARTER       | NEW CLUB GOAL | NEW CLUBS   | DROPPED CLUBS | QUARTER MEME          | BER GROWTH NET<br>GOAL | MEMBER GROWTH<br>ACTUAL | DROPPED<br>MEMBERS ACTUAL<br>(including transfers) |  |
| JULY/AUG/SEPT | 1             | 2           | 0             | JULY/AUG/SEPT         | 15                     | 177                     | 49                                                 |  |
| OCT/NOV/DEC   | 2             | 15          | 0             | OCT/NOV/DEC           | 5                      | 585                     | 130                                                |  |
| JAN/FEB/MAR   | 2             | 2           | 1             | JAN/FEB/MAR           | 45                     | 50                      | 29                                                 |  |
| APR/MAY/JUNE  | 0             | 15          | 0             | APR/MAY/JUNE          | 20                     | 423                     | 223                                                |  |